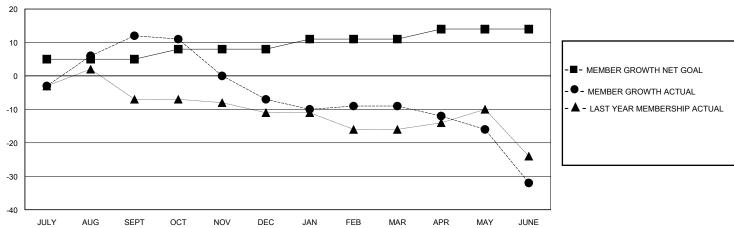

## GOALS AND ACTUAL MEMBERS CUMULATIVE

| DROPPED CLUBS: 2 |    | 17 CLUBS OF 30 ADDED 1 OR MORE<br>NEW MEMBERS | GENDER DISTRIBUTION  MALE 489 (74.43%)  55144 5 468 (25.57%) |              |    |
|------------------|----|-----------------------------------------------|--------------------------------------------------------------|--------------|----|
| DROPPED MEMBERS  |    |                                               | FEMALE                                                       | 168 (25.57%) |    |
| DECEASED         | 6  | CLICK HERE FOR CUMULATIVE                     | TOTAL FAMILY UNIT MEMBERS                                    |              | 76 |
| CLUB CANCELLED   | 7  | MEMBERSHIP DATA                               |                                                              |              | 20 |
| OTHER            | 62 |                                               | FAMILY MEMBERS PAYING HALF DUES                              |              | 39 |
| TOTAL            | 75 |                                               |                                                              |              |    |